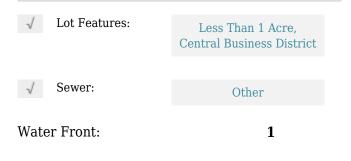

# **Commercial Land**

- 1923 SW 8th St, Miami, Florida 33135









#### **Basic Details**

| Property Type: | <b>Commercial Land</b> |
|----------------|------------------------|
| Listing Type:  | For Sale               |
| Listing ID:    | A11400681              |
| Price:         | \$12,000,000           |
| Lot Area:      | 0.70 Acre              |

### Features



### Appliances

 $\checkmark$  Utilities:

Natural Gas Available, Natural Gas Connected

## Address Map

| Country:                   | US                |  |
|----------------------------|-------------------|--|
| State:                     | FL                |  |
| County:                    | Miami-Dade County |  |
| City:                      | Miami             |  |
| Zipcode:                   | 33135             |  |
| Street:                    | 1923 SW 8th St    |  |
| Street Number:             | 1923              |  |
| Floor Number:              | 0                 |  |
| Longitude:                 | W81° 46' 22.4''   |  |
| Latitude:                  | N25° 45' 56.7''   |  |
| Parcel Number:             | 01-41-03-000-0420 |  |
| Zoning:                    | 6100