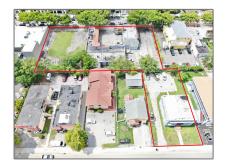

# **Commercial Land**

- 1923 SW 8th St, Miami, Florida 33135

#### **Basic Details**

| Property Type: | <b>Commercial Land</b> |
|----------------|------------------------|
| Listing Type:  | For Sale               |
| Listing ID:    | A11400681              |
| Price:         | \$12,000,000           |
| Lot Area:      | 0.70 Acre              |

## Address Map

| Country:                   | US                |  |
|----------------------------|-------------------|--|
| State:                     | FL                |  |
| County:                    | Miami-Dade County |  |
| City:                      | Miami             |  |
| Zipcode:                   | 33135             |  |
| Street:                    | 1923 SW 8th St    |  |
| Street Number:             | 1923              |  |
| Floor Number:              | 0                 |  |
| Longitude:                 | W81° 46' 22.4''   |  |
| Latitude:                  | N25° 45' 56.7''   |  |
| Parcel Number:             | 01-41-03-000-0420 |  |
| Zoning:                    | 6100              |  |
| ✓ Street pre<br>Direction: | Sw                |  |