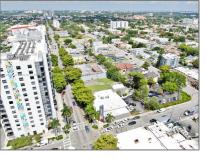

# **Commercial Land**

- 1923 SW 8th St, Miami, Florida 33135

#### **Basic Details**

| Property Type: | <b>Commercial Land</b> |
|----------------|------------------------|
| Listing Type:  | For Sale               |
| Listing ID:    | A11400681              |
| Price:         | \$12,000,000           |
| Lot Area:      | 0.70 Acre              |