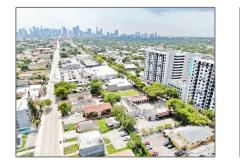

# **Commercial Land**

- 1923 SW 8th St, Miami, Florida 33135

#### **Basic Details**

| Property Type: | <b>Commercial Land</b> |
|----------------|------------------------|
| Listing Type:  | For Sale               |
| Listing ID:    | A11400681              |
| Price:         | \$12,000,000           |
| Lot Area:      | 0.70 Acre              |