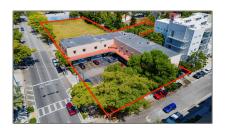

# Commercial Land

- 901/922/939/955/965 & 922 SW 8th St, Miami, Florida 33130

## Address Map

Country: US
State: FL

County: Miami-Dade County

City: Miami

Zipcode: **33130** 

Street: **901/922/939/955/96** 

5 & 922 SW 8th St

Street Number: 901/922/939/955/96

5 & 922

Building Name: BRICKELLS

**RIVERVIEW** 

Floor Number: **0** 

Longitude: **W81° 47' 26.7''** 

Latitude: **N25° 45' 58.8''** 

Direction: SW 8th St & 9 Av in

Little Havana.

Parcel Number: **01-41-38-003-2280** 

Zoning: **6100** 

/ Street pre Direction:

Sw

\_