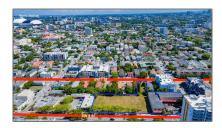

# Commercial Land

- 901/922/939/955/965 & 922 SW 8th St, Miami, Florida 33130

## Address Map

Country: US
State: FL

County: Miami-Dade County

City: Miami

Zipcode: **33130** 

Street: **901/922/939/955/96** 

5 & 922 SW 8th St

Street Number: 901/922/939/955/96

5 & 922

Building Name: BRICKELLS

**RIVERVIEW** 

Floor Number: **0** 

Longitude: **W81° 47' 26.7''** 

Latitude: **N25° 45' 58.8''** 

Direction: SW 8th St & 9 Av in

Little Havana.

Parcel Number: **01-41-38-003-2280** 

Zoning: **6100** 

/ Street pre Direction:

Sw

\_