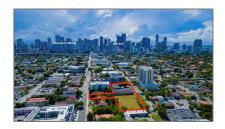

# Commercial Land

- 901/922/939/955/965 & 922 SW 8th St, Miami, Florida 33130

## Address Map

Country: US
State: FL

County: Miami-Dade County

City: Miami

Zipcode: **33130** 

Street: **901/922/939/955/96** 

5 & 922 SW 8th St

Street Number: 901/922/939/955/96

5 & 922

Building Name: BRICKELLS

**RIVERVIEW** 

Floor Number: **0** 

Longitude: **W81° 47' 26.7''** 

Latitude: **N25° 45' 58.8''** 

Direction: SW 8th St & 9 Av in

Little Havana.

Parcel Number: **01-41-38-003-2280** 

Zoning: **6100** 

/ Street pre Direction:

Sw

\_