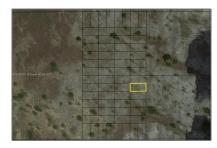

## Address Map

Country:

| State:         | FL                            |  |
|----------------|-------------------------------|--|
| County:        | Miami-Dade County             |  |
| City:          | Unincorporated<br>Dade County |  |
| Zipcode:       | 33035                         |  |
| Street:        | 410xx SW 122 Ave              |  |
| Street Number: | 410xx                         |  |
| Floor Number:  | 0                             |  |
| Longitude:     | W81° 36' 30.5''               |  |
| Latitude:      | N25° 43' 45.7''               |  |
|                |                               |  |

 $\mathbf{US}$ 

Parcel Number: **30-89-12-000-0710** 

Zoning: **8900** 

/ Street pre Direction:

Sw

\_