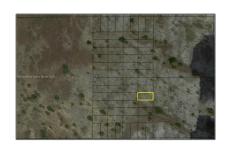

## Address Map

Country:

| State:         | FL                            |  |
|----------------|-------------------------------|--|
| County:        | Miami-Dade County             |  |
| City:          | Unincorporated<br>Dade County |  |
| Zipcode:       | 33035                         |  |
| Street:        | 410xx SW 122 Ave              |  |
| Street Number: | 410xx                         |  |
| Floor Number:  | 0                             |  |
| Longitude:     | W81° 36' 30.5''               |  |
| Latitude:      | N25° 43' 45.7''               |  |
|                |                               |  |

 $\mathbf{US}$ 

Parcel Number: **30-89-12-000-0710** 

Zoning: **8900** 

/ Street pre Direction:

Sw

\_