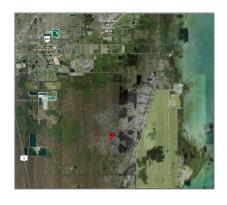

## Address Map

Country:

| State:         | FL                            |  |
|----------------|-------------------------------|--|
| County:        | Miami-Dade County             |  |
| City:          | Unincorporated<br>Dade County |  |
| Zipcode:       | 33035                         |  |
| Street:        | 410xx SW 122 Ave              |  |
| Street Number: | 410xx                         |  |
| Floor Number:  | 0                             |  |
| Longitude:     | W81° 36' 30.5''               |  |
| Latitude:      | N25° 43' 45.7''               |  |
|                |                               |  |