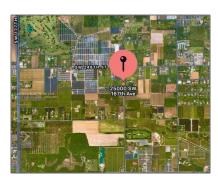

# Address Map

| Country:       | US                                                             |  |
|----------------|----------------------------------------------------------------|--|
| State:         | FL                                                             |  |
| County:        | Miami-Dade County                                              |  |
| City:          | Homestead                                                      |  |
| Zipcode:       | 33031                                                          |  |
| Street:        | 25000 SW 167<br>Avenue                                         |  |
| Street Number: | 25000                                                          |  |
| Floor Number:  | 0                                                              |  |
| Longitude:     | W81° 32' 18''                                                  |  |
| Latitude:      | N25° 32' 9.5"                                                  |  |
| Direction:     | SW 167 Avenue to<br>theo. SW 250 Street<br>(west side of road) |  |

Parcel Number: **30-69-30-000-0081** 

| Zoning:                 | 9000 |
|-------------------------|------|
| √ Street pre Direction: | Sw   |

\_