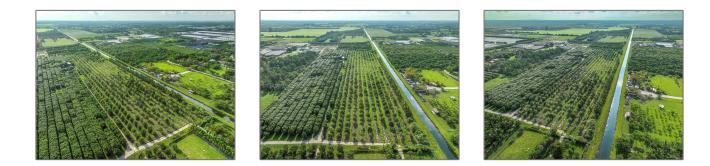

# Commercial Land

- 19305 SW 167th Ave, Miami, Florida 33187

#### **Basic Details**

| Property Type: | <b>Commercial Land</b> |
|----------------|------------------------|
| Listing Type:  | For Sale               |
| Listing ID:    | A11397079              |
| Price:         | \$2,051,250            |
| Lot Area:      | 16.41 Acre             |
|                |                        |

## Address Map

| Country:                   | US                    |  |
|----------------------------|-----------------------|--|
| State:                     | FL                    |  |
| County:                    | Miami-Dade County     |  |
| City:                      | Miami                 |  |
| Zipcode:                   | 33187                 |  |
| Street:                    | 19305 SW 167th<br>Ave |  |
| Street Number:             | 19305                 |  |
| Floor Number:              | 0                     |  |
| Longitude:                 | W81° 32' 25.7''       |  |
| Latitude:                  | N25° 35' 9.5''        |  |
| Parcel Number:             | 30-69-05-000-0150     |  |
| Zoning:                    | 9000                  |  |
| √ Street pre<br>Direction: | Sw                    |  |