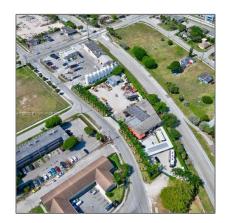

## Commercial Sale

- 620 S Flagler Ave, Homestead, Florida 33030

## **Basic Details**

| Property Type: C      | ommercial Sale |
|-----------------------|----------------|
| Property Sub<br>Type: | Industrial     |
| Listing Type:         | For Sale       |
| Listing ID:           | A11390832      |
| Price:                | \$5,825,000    |
| Year Built:           | 1930           |
| Lot Area:             | 1.06 Acre      |
| Built up area:        | 6,000 Sqft     |
| √ Type of Business:   | Automotive     |

## Address Map

| Country:       | US                |  |
|----------------|-------------------|--|
| State:         | FL                |  |
| County:        | Miami-Dade County |  |
| City:          | Homestead         |  |
| Zipcode:       | 33030             |  |
| Street:        | 620 S Flagler Ave |  |
| Street Number: | 620               |  |