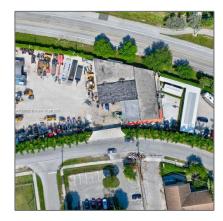

## Commercial Sale

- 620 S Flagler Ave, Homestead, Florida 33030

## **Basic Details**

| Property Type: C      | ommercial Sale |
|-----------------------|----------------|
| Property Sub<br>Type: | Industrial     |
| Listing Type:         | For Sale       |
| Listing ID:           | A11390832      |
| Price:                | \$5,825,000    |
| Year Built:           | 1930           |
| Lot Area:             | 1.06 Acre      |
| Built up area:        | 6,000 Sqft     |
| √ Type of Business:   | Automotive     |

## Address Map

| Country:       | US                |  |
|----------------|-------------------|--|
| State:         | FL                |  |
| County:        | Miami-Dade County |  |
| City:          | Homestead         |  |
| Zipcode:       | 33030             |  |
| Street:        | 620 S Flagler Ave |  |
| Street Number: | 620               |  |