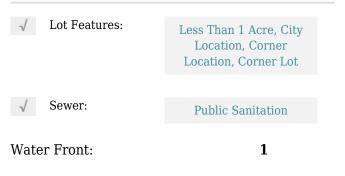

# **Commercial Land**

- 60 NW 20th St, Miami, Florida 33127

### Address Map

| Country:       | US                |  |
|----------------|-------------------|--|
| State:         | FL                |  |
| County:        | Miami-Dade County |  |
| City:          | Miami             |  |
| Zipcode:       | 33127             |  |
| Street:        | 60 NW 20th St     |  |
| Street Number: | 60                |  |
| Building Name: | WADDELLS          |  |
| Floor Number:  | 0                 |  |
| Longitude:     | W81° 48' 14.4''   |  |
| Latitude:      | N25° 47' 42.7''   |  |
| Parcel Number: | 01-31-25-048-0420 |  |
| Zoning:        | 6100              |  |
|                |                   |  |