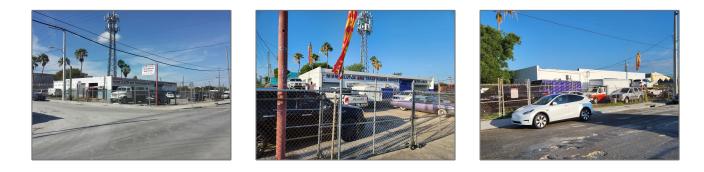

# **Commercial Land**

- 60 NW 20th St, Miami, Florida 33127

### Address Map

| Country:       | US                |  |
|----------------|-------------------|--|
| State:         | FL                |  |
| County:        | Miami-Dade County |  |
| City:          | Miami             |  |
| Zipcode:       | 33127             |  |
| Street:        | 60 NW 20th St     |  |
| Street Number: | 60                |  |
| Building Name: | WADDELLS          |  |
| Floor Number:  | 0                 |  |
| Longitude:     | W81° 48' 14.4''   |  |
| Latitude:      | N25° 47' 42.7''   |  |
| Parcel Number: | 01-31-25-048-0420 |  |
| Zoning:        | 6100              |  |
|                |                   |  |