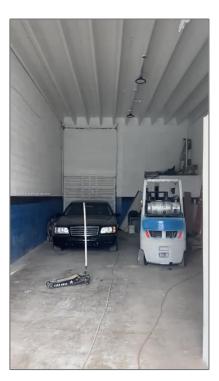

## **Basic Details**

| Property Type:        | <b>Commercial Sale</b> |
|-----------------------|------------------------|
| Property Sub<br>Type: | Office                 |
| Listing Type:         | For Sale               |
| Listing ID:           | A11387896              |
| Price:                | \$320,000              |
| Year Built:           | 1979                   |
| Built up area:        | 1,034 Sqft             |
| √ Type of Business    | Automotive             |

## Features

| √ Security:            | Security Fence, No Fire<br>Protection |
|------------------------|---------------------------------------|
| √ Roof Deck:           | Other                                 |
| $\checkmark$ Flooring: | Concrete                              |
| Water Front:           | 1                                     |