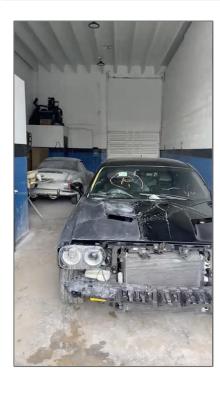

## Commercial Sale

- 240 SW 6th Ave # 240, Homestead, Florida 33030

## Basic Details

| Property Type:        | Commercial Sale |
|-----------------------|-----------------|
| Property Sub<br>Type: | Office          |
| Listing Type:         | For Sale        |
| Listing ID:           | A11387876       |
| Price:                | \$350,000       |
| Year Built:           | 1979            |
| Built up area:        | 1,034 Sqft      |
| √ Type of Business    | Automotive      |