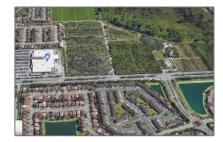

# Commercial Land

- SW 288 St.(APPROX) & SW 137 Ave, Homestead, Florida 33033

### Address Map

| Country:      | US                                    |  |
|---------------|---------------------------------------|--|
| State:        | FL                                    |  |
| County:       | Miami-Dade County                     |  |
| City:         | Homestead                             |  |
| Zipcode:      | 33033                                 |  |
| Street:       | SW 288<br>St.(APPROX) & SW<br>137 Ave |  |
| Floor Number: | 0                                     |  |
| Longitude:    | W81° 35' 16.7''                       |  |
| Latitude:     | N25° 28' 12.7''                       |  |
| Direction:    | SW 288 TO SW 137                      |  |

AVENUE, SOUTH
ON 137 AVENUE,
PROPERTY
SECOND PARCEL

ON LEFT SOUTH
ON NEW
WALMART. LOOK
FOR SIGN.

Parcel Number: 30-79-02-000-0112

Zoning: **9000** 

\_