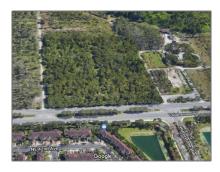

# Commercial Land

- SW 288 St.(APPROX) & SW 137 Ave, Homestead, Florida 33033

### Address Map

| Country:      | US                                    |  |
|---------------|---------------------------------------|--|
| State:        | FL                                    |  |
| County:       | Miami-Dade County                     |  |
| City:         | Homestead                             |  |
| Zipcode:      | 33033                                 |  |
| Street:       | SW 288<br>St.(APPROX) & SW<br>137 Ave |  |
| Floor Number: | 0                                     |  |
| Longitude:    | W81° 35' 16.7''                       |  |
| Latitude:     | N25° 28' 12.7''                       |  |
| Direction:    | SW 288 TO SW 137                      |  |

AVENUE, SOUTH
ON 137 AVENUE,
PROPERTY
SECOND PARCEL

ON LEFT SOUTH
ON NEW
WALMART. LOOK
FOR SIGN.

Parcel Number: 30-79-02-000-0112

Zoning: **9000** 

\_