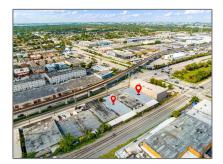

## Commercial Sale

- 355 W 21st St, Hialeah, Florida 33010

## Address Map

Year Built:

| Country:       | US                |  |
|----------------|-------------------|--|
| State:         | FL                |  |
| County:        | Miami-Dade County |  |
| City:          | Hialeah           |  |
| Zipcode:       | 33010             |  |
| Street:        | 355 W 21st St     |  |
| Street Number: | 355               |  |
| Floor Number:  | 0                 |  |
| Longitude:     | W81° 42' 39.7''   |  |
|                |                   |  |