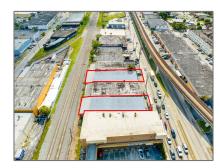

## Commercial Sale

- 355 W 21st St, Hialeah, Florida 33010

## Address Map

Year Built:

| Country:       | US                |  |
|----------------|-------------------|--|
| State:         | FL                |  |
| County:        | Miami-Dade County |  |
| City:          | Hialeah           |  |
| Zipcode:       | 33010             |  |
| Street:        | 355 W 21st St     |  |
| Street Number: | 355               |  |
| Floor Number:  | 0                 |  |
| Longitude:     | W81° 42' 39.7''   |  |
|                |                   |  |