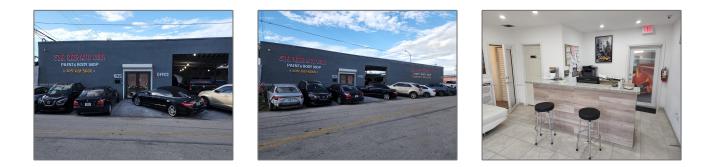

## Business Opportunity - 1025 E 45th St, Hialeah, Florida 33013

## **Basic Details**

| Property Type:                 | Business<br>Opportunity |
|--------------------------------|-------------------------|
| Listing Type:                  | For Sale                |
| Listing ID:                    | A11369054               |
| Price:                         | \$320,000               |
| Year Built:                    | 1953                    |
| $\checkmark$ Type of Business: | Automotive              |

| Street Number:             | 1025                                                                                                                                                                                                                                                                                                  |  |
|----------------------------|-------------------------------------------------------------------------------------------------------------------------------------------------------------------------------------------------------------------------------------------------------------------------------------------------------|--|
| Building Name:             | STAR RIDER AUTO<br>CORP                                                                                                                                                                                                                                                                               |  |
| Floor Number:              | 0                                                                                                                                                                                                                                                                                                     |  |
| Longitude:                 | W81° 44' 15.3''                                                                                                                                                                                                                                                                                       |  |
| Latitude:                  | N25° 51' 50.3''                                                                                                                                                                                                                                                                                       |  |
| Direction:                 | I-95, exit 103rd St,<br>west towards<br>Hialeah. Once over<br>bridge, first light (E<br>10th Ave) left to<br>45th St, them left<br>to building on left<br>corner. From 826<br>expressway, exit<br>103rd St, east to E<br>10th Ave (light<br>before bridge),<br>right to 45th St,<br>left to building. |  |
| Parcel Number:             | 04-31-05-001-1830                                                                                                                                                                                                                                                                                     |  |
| Zoning:                    | 7100                                                                                                                                                                                                                                                                                                  |  |
| √ Street pre<br>Direction: | Е                                                                                                                                                                                                                                                                                                     |  |