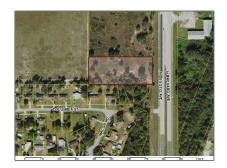

### Address Map

Country:

| 3              |                         |
|----------------|-------------------------|
| State:         | FL                      |
| County:        | <b>Charlotte County</b> |
| City:          | Port Charlotte          |
| Zipcode:       | 34266                   |
| Street:        | 1525 N BREVARD<br>AVE   |
| Street Number: | 1525                    |
| Building Name: | ARCADIA                 |
| Floor Number:  | 0                       |
| Longitude:     | W82° 8' 50.8"           |
| Latitude:      | N27° 14' 7.8''          |
|                |                         |

US

Parcel Number: **3037250A00113200** 

00

Zoning: **COM** 

\_