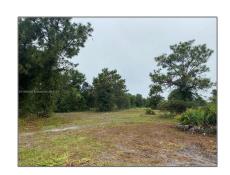

# Commercial Land

- 1525 N BREVARD AVE, Port Charlotte, Florida  $34266\,$ 

#### **Features**

✓ Lot Features: City Location, 5 To Less
Than 10 Acre Lot

Water Front: 1