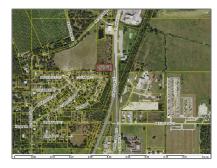

### Address Map

Country:

| 3              |                         |
|----------------|-------------------------|
| State:         | FL                      |
| County:        | <b>Charlotte County</b> |
| City:          | Port Charlotte          |
| Zipcode:       | 34266                   |
| Street:        | 1525 N BREVARD<br>AVE   |
| Street Number: | 1525                    |
| Building Name: | ARCADIA                 |
| Floor Number:  | 0                       |
| Longitude:     | W82° 8' 50.8"           |
| Latitude:      | N27° 14' 7.8''          |
|                |                         |

US

Parcel Number: **3037250A00113200** 

00

Zoning: **COM** 

\_