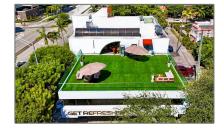

## Commercial Sale

- 2455 SW 27th Ave # 300, Miami, Florida 33145

## **Basic Details**

Property Type: Commercial Sale

Property Sub **Mixed Use** 

Type:

Listing Type: For Sale

Listing ID: **A11358333** 

Price: **\$40** 

Year Built: 1991

Built up area: 13,263 Sqft

Bant ap area.

Type of Business:

Medical Office, Other Type