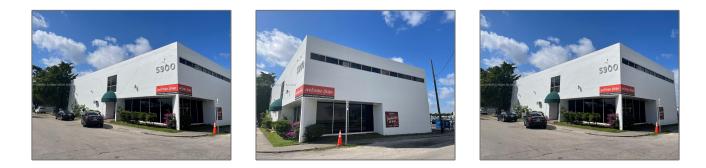

## **Commercial Sale**

- 5900 Dewey St, Hollywood, Florida 33023

| Basic Details         |                             |
|-----------------------|-----------------------------|
| Property Type:        | Commercial Sale             |
| Property Sub<br>Type: | Office                      |
| Listing Type:         | For Sale                    |
| Listing ID:           | A11356641                   |
| Price:                | \$500                       |
| Year Built:           | 1975                        |
| Built up area:        | 6,500 Sqft                  |
| √ Type of Business    | S: Office Space, Automotive |