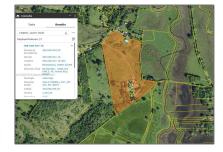

# Commercial Land

- CARR 103 KM 0.6 SABANA ALTA CABO ROJO, Puerto Rico 00623

**ALTA BO BAJU** 

Floor Number: **0** 

Longitude: E0° 0' 0"

Latitude: N0° 0' 0''

Direction: **16.04 CUERDAS** 

CAN BE USED TO BUILD FOUR RESIDENTIAL/BUSI NESS HOUSING IN TWO STRUCTURES SABANA ALTA CARR 103 KM .6 CABO ROJO, PUERTO RICO

Parcel Number: 380-028-037-16-00

0

Zoning: **AGRICULTURAL**