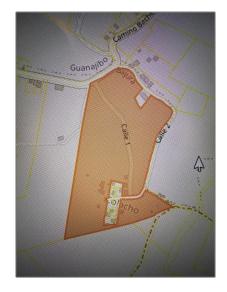

# Commercial Land

- CARR 103 KM 0.6 SABANA ALTA CABO ROJO, Puerto Rico 00623

**ALTA BO BAJU** 

Floor Number: **0** 

Longitude: E0° 0' 0"

Latitude: N0° 0' 0''

Direction: **16.04 CUERDAS** 

CAN BE USED TO BUILD FOUR RESIDENTIAL/BUSI NESS HOUSING IN TWO STRUCTURES SABANA ALTA CARR 103 KM .6 CABO ROJO, PUERTO RICO

Parcel Number: 380-028-037-16-00

0

Zoning: **AGRICULTURAL**