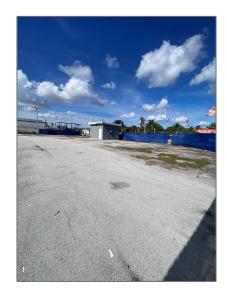

# Commercial Land

- 300 NW 79th St, Miami, Florida 33150







#### **Basic Details**

| Property Type: | <b>Commercial Land</b> |
|----------------|------------------------|
| Listing Type:  | For Sale               |
| Listing ID:    | A11350244              |
| Price:         | \$1,900,000            |
| Lot Area:      | 0.35 Acre              |

#### **Features**

✓ Lot Features:

Corner Lot, Oversized
Lot, 1-2.5 Acres

✓ Sewer:

Public Sanitation

Water Front:

## **Appliances**



Sewer Connected, Electricity Available, Sewer Available

### Address Map

| Country:       | US                |  |
|----------------|-------------------|--|
| State:         | FL                |  |
| County:        | Miami-Dade County |  |
| City:          | Miami             |  |
| Zipcode:       | 33150             |  |
| Street:        | 300 NW 79th St    |  |
|