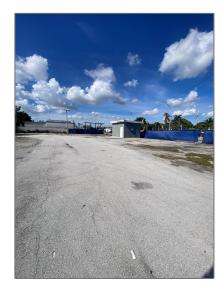

# Commercial Land

- 300 NW 79th St, Miami, Florida 33150







#### **Basic Details**

| Property Type: | <b>Commercial Land</b> |
|----------------|------------------------|
| Listing Type:  | For Sale               |
| Listing ID:    | A11350244              |
| Price:         | \$1,900,000            |
| Lot Area:      | 0.35 Acre              |

#### **Features**

✓ Lot Features:

Corner Lot, Oversized
Lot, 1-2.5 Acres

✓ Sewer:

Public Sanitation

Water Front:

## **Appliances**



Sewer Connected, Electricity Available, Sewer Available

### Address Map

| Country:       | US                |  |
|----------------|-------------------|--|
| State:         | FL                |  |
| County:        | Miami-Dade County |  |
| City:          | Miami             |  |
| Zipcode:       | 33150             |  |
| Street:        | 300 NW 79th St    |  |