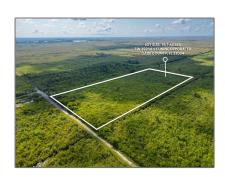

# Commercial Land

- SW 392nd St, Unincorporated Dade County, Florida 33034

#### **Basic Details**

Property Type: Commercial Land

Listing Type: For Sale

Listing ID: A11346189

Price: \$645,000

Lot Area: 15.70 Acre

## Address Map

| Country:       | US                            |  |
|----------------|-------------------------------|--|
| State:         | FL                            |  |
| County:        | Miami-Dade County             |  |
| City:          | Unincorporated<br>Dade County |  |
| Zipcode:       | 33034                         |  |
| Street:        | SW 392nd St                   |  |
| Floor Number:  | 0                             |  |
| Longitude:     | W81° 28' 27.8"                |  |
| Latitude:      | N25° 24' 22.5"                |  |
| Direction:     | N/A                           |  |
| Parcel Number: | 30-88-11-000-0040             |  |
| Zoning:        | 8900                          |  |