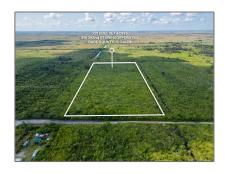

# Commercial Land

- SW 392nd St, Unincorporated Dade County, Florida 33034

#### **Basic Details**

Property Type: Commercial Land

Listing Type: For Sale

Listing ID: A11346189

Price: \$645,000

Lot Area: 15.70 Acre

## Address Map

| Country:       | US                            |  |
|----------------|-------------------------------|--|
| State:         | FL                            |  |
| County:        | Miami-Dade County             |  |
| City:          | Unincorporated<br>Dade County |  |
| Zipcode:       | 33034                         |  |
| Street:        | SW 392nd St                   |  |
| Floor Number:  | 0                             |  |
| Longitude:     | W81° 28' 27.8"                |  |
| Latitude:      | N25° 24' 22.5"                |  |
| Direction:     | N/A                           |  |
| Parcel Number: | 30-88-11-000-0040             |  |
| Zoning:        | 8900                          |  |