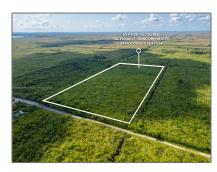

# Commercial Land

- SW 392nd St, Unincorporated Dade County, Florida 33034

#### **Basic Details**

Property Type: Commercial Land

Listing Type: For Sale

Listing ID: A11346189

Price: \$645,000

Lot Area: 15.70 Acre

## Address Map

| Country:       | US                            |  |
|----------------|-------------------------------|--|
| State:         | FL                            |  |
| County:        | Miami-Dade County             |  |
| City:          | Unincorporated<br>Dade County |  |
| Zipcode:       | 33034                         |  |
| Street:        | SW 392nd St                   |  |
| Floor Number:  | 0                             |  |
| Longitude:     | W81° 28' 27.8"                |  |
| Latitude:      | N25° 24' 22.5"                |  |
| Direction:     | N/A                           |  |
| Parcel Number: | 30-88-11-000-0040             |  |
| Zoning:        | 8900                          |  |