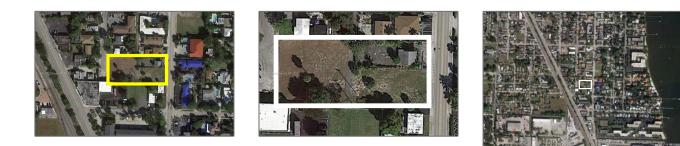

# **Commercial Land**

- 1621 S Federal Hwy, Lake Worth, Florida 33460

## Address Map

| Country:       | US                          |  |
|----------------|-----------------------------|--|
| State:         | FL                          |  |
| County:        | Palm Beach County           |  |
| City:          | Lake Worth                  |  |
| Zipcode:       | 33460                       |  |
| Street:        | 1621 S Federal Hwy          |  |
| Street Number: | 1621                        |  |
| Building Name: | LAKE WORTH<br>TOWN OF ADD 1 |  |
| Floor Number:  | 0                           |  |
| Longitude:     | W81° 56' 49.7''             |  |
| Latitude:      | N26° 35' 43.9''             |  |
| Parcel Number: | 3843442701089012<br>0       |  |