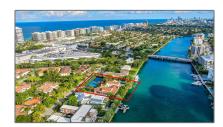

# Commercial Land

- 44 Bal Bay Dr, Bal Harbour, Florida 33154

### Features

| √ View:         | Ocean View                                                                            |
|-----------------|---------------------------------------------------------------------------------------|
| √ Frontage:     | Bay                                                                                   |
| √ Lot Features: | City Location, Urban<br>Area Development, 1-2.5<br>Acres, Beach Area, Near<br>Seaport |
| √ Sewer:        | Other                                                                                 |
| Water Front:    | 1                                                                                     |