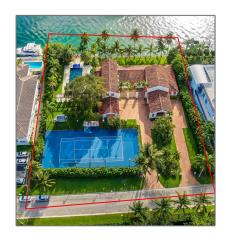

# Commercial Land

- 44 Bal Bay Dr, Bal Harbour, Florida 33154

#### **Basic Details**

| Property Type:        | <b>Commercial Land</b> |  |
|-----------------------|------------------------|--|
| Property Sub<br>Type: | Residential            |  |
| Listing Type:         | For Sale               |  |
| Listing ID:           | A11343364              |  |
| Price:                | \$22,000,000           |  |
| Lot Area:             | 1.04 Acre              |  |