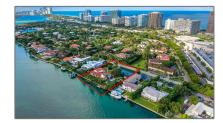

# Commercial Land

- 44 Bal Bay Dr, Bal Harbour, Florida 33154

## Address Map

| Country:       | US                       |  |
|----------------|--------------------------|--|
| State:         | FL                       |  |
| County:        | <b>Miami-Dade County</b> |  |
| City:          | Bal Harbour              |  |
| Zipcode:       | 33154                    |  |
| Street:        | 44 Bal Bay Dr            |  |
| Street Number: | 44                       |  |

#### Water Front:

Water Front

Description:

Canal Front, Ocean Access, Canal Width 121 Feet Or More