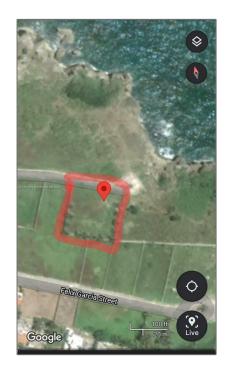

# Address Map

| Country:       | US                 |  |
|----------------|--------------------|--|
| State:         | С                  |  |
| County:        | OUTSIDE of Florida |  |
| Street:        | New Street         |  |
| Floor Number:  | 0                  |  |
| Longitude:     | E0° 0' 0''         |  |
| Latitude:      | N0° 0' 0''         |  |
| Parcel Number: | n/a                |  |
|                |                    |  |

| Zoning: | Residential |
|---------|-------------|
|         |             |