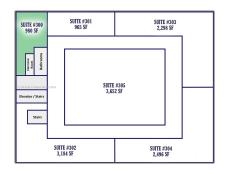

## **Basic Details**

| Property Type:                 | <b>Commercial Sale</b>          |
|--------------------------------|---------------------------------|
| Property Sub<br>Type:          | Office                          |
| Listing Type:                  | For Sale                        |
| Listing ID:                    | A11341036                       |
| Price:                         | \$36                            |
| Year Built:                    | 1972                            |
| Built up area:                 | 67,055 Sqft                     |
| $\checkmark$ Type of Business: | Office Space, Medical<br>Office |