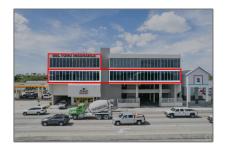

## **Commercial Sale**

- 42 NW 27th Ave - 3rd floor, Miami, Florida 33125

## Address Map

| Country:       | US                            |  |
|----------------|-------------------------------|--|
| State:         | FL                            |  |
| County:        | Miami-Dade County             |  |
| City:          | Miami                         |  |
| Zipcode:       | 33125                         |  |
| Street:        | 42 NW 27th Ave -<br>3rd floor |  |
| Street Number: | 42                            |  |
| Building Name: | Del Toro Insurance            |  |