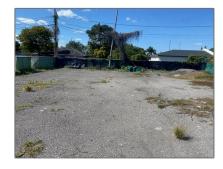

# Commercial Land

- 6560 NW 22nd Ave, Miami, Florida 33147

### **Basic Details**

Property Type: Commercial Land

Listing Type: For Sale

Listing ID: A11338924

Price: \$5,000

Lot Area: 0.22 Acre

### **Features**

√ Lot Features: City Location, Oversized

Lot

Water Front: 1