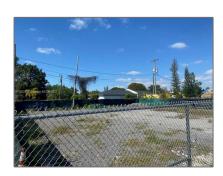

# Commercial Land

- 6560 NW 22nd Ave, Miami, Florida 33147

### **Basic Details**

Property Type: Commercial Land

Listing Type: For Sale

Listing ID: A11338924

Price: \$5,000

Lot Area: 0.22 Acre

### **Features**

√ Lot Features: City Location, Oversized

Lot

Water Front: 1