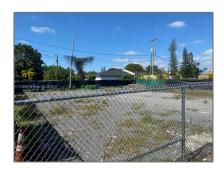

# Commercial Land

- 6560 NW 22nd Ave, Miami, Florida 33147

### **Basic Details**

Property Type: Commercial Land

Listing Type: For Sale

Listing ID: A11338924

Price: \$5,000

Lot Area: 0.22 Acre

### **Features**

√ Lot Features: City Location, Oversized

Lot

Water Front: 1