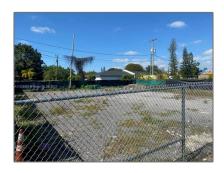

# Commercial Land

- 6560 NW 22nd Ave, Miami, Florida 33147

### **Basic Details**

Property Type: Commercial Land

Listing Type: For Sale

Listing ID: A11338903

Price: \$620,000

Lot Area: 0.22 Acre

### **Features**

 $\checkmark$  Lot Features: City Location, Oversized Lot

Water Front: 1