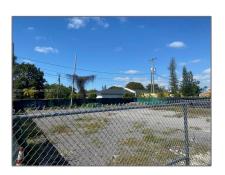

# Commercial Land

- 6560 NW 22nd Ave, Miami, Florida 33147

### **Basic Details**

Property Type: Commercial Land

Listing Type: For Sale

Listing ID: A11338903

Price: \$620,000

Lot Area: 0.22 Acre

### **Features**

 $\checkmark$  Lot Features: City Location, Oversized Lot

Water Front: 1