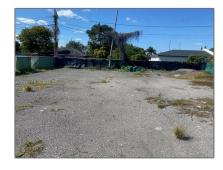

# Commercial Land

- 6560 NW 22nd Ave, Miami, Florida 33147

### **Basic Details**

Property Type: Commercial Land

Listing Type: For Sale

Listing ID: A11338903

Price: \$620,000

Lot Area: 0.22 Acre

### **Features**

 $\checkmark$  Lot Features: City Location, Oversized Lot

Water Front: 1